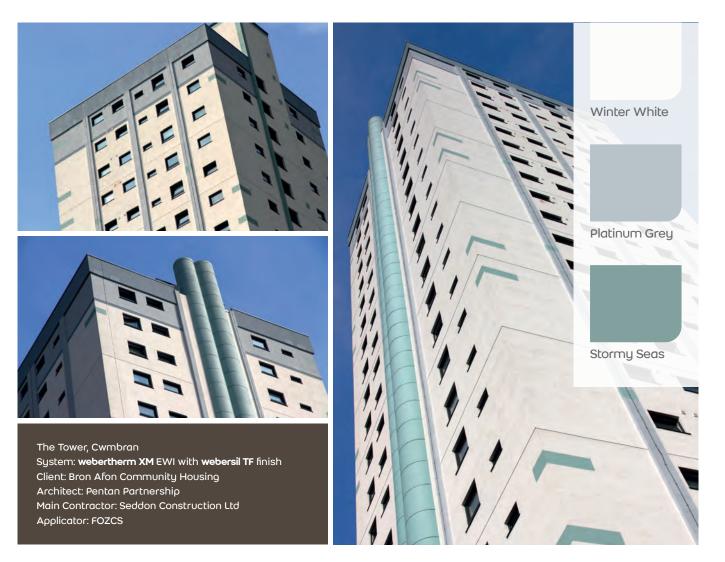

The Tower, at 23-storeys and the tallest building in Cwmbran, has undergone a dramatic upgrade in both thermal performance and aesthetics with the use of **webertherm XM** External Wall Insulation System. U-values have been substantially improved and, occupying a very focal position in the town, the 1960's tower block now creates a colourful skyline.

The highly weather proof **webersil TF**, a silicone based, decorative finish has been used in a variety of colours and patterns to create a scheme led by the residents. The original U-Value was 1.13 W/m<sup>2</sup>K which has been improved to 0.29 W/m<sup>2</sup>K after application of EWI improving the thermal efficiency to the residents and greatly enhancing the aesthetics of the area.