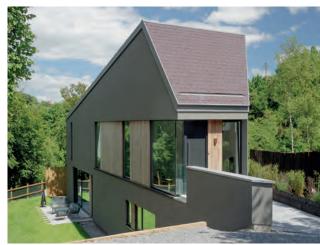

10

1/1/

Eco Home, Cork System: weberend MT with webersil TF Client: Gareth Sullivan Architect: Simply Architecture Construction: ECO Timber Frame Applicator: M S Plastering Welsh Slate

Designed by award-winning practice Simply Architecture, the brief for this contemporary property was to design an energy efficient family home that incorporated innovative construction methods to overcome the challenges of a problematic site, as a result a timber frame construction was chosen with a cement board and lightweight render system.

The project utilised high performance **weberend MT** a multi-coat render system which incorporates meshcloth reinforcement within a resin-rich render coat, that can be finished with a choice of textures and colours. This lightweight render system is designed for large areas of stable render carrier boards without the need for expressed joints to create smooth, modern design aesthetics. The bold finish chosen for this innovative property was **webersil TF** in Welsh Slate.