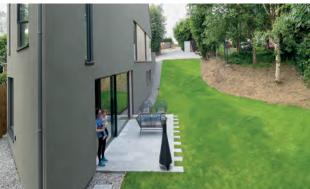

10

1/1/

Eco Home, Cork System: weberend MT with webersil TF Client: Gareth Sullivan Architect: Simply Architecture Construction: ECO Timber Frame Applicator: M S Plastering Welsh Slate

Designed by award-winning practice Simply Architecture, the brief for this contemporary property was to design an energy efficient family home that incorporated innovative construction methods to overcome the challenges of a problematic site, as a result a timber frame construction was chosen with a cement board and lightweight render system.

The project utilised high performance **weberend MT** a multi-coat render system which incorporates meshcloth reinforcement within a resin-rich render coat, that can be finished with a choice of textures and colours. This lightweight render system is designed for large areas of stable render carrier boards without the need for expressed joints to create smooth, modern design aesthetics. The bold finish chosen for this innovative property was **webersil TF** in Welsh Slate.