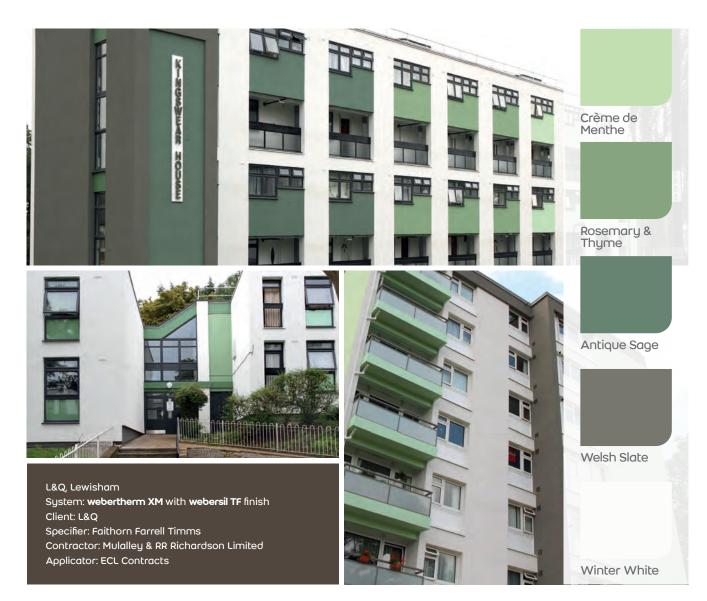

In the London Borough of Lewisham, **webertherm XM** External Wall Insulation System was specified for the extensive refurbishment and thermal upgrade of apartment blocks on selected estates across the Forest Hill and Sydenham areas. The application of **webertherm XM** has significantly rejuvenated the appearance of the properties and dramatically improved the thermal performance of these homes with a reduction in U-value to 0.3W/m²K from the original 2.13W/m²K.

Colour played an important part in this project with balconies and fascia's painted in a range of colours of **webersil TF**, a silicone based even-textured decorative finish, providing a durable and weather resistant, vapour permeable surface.