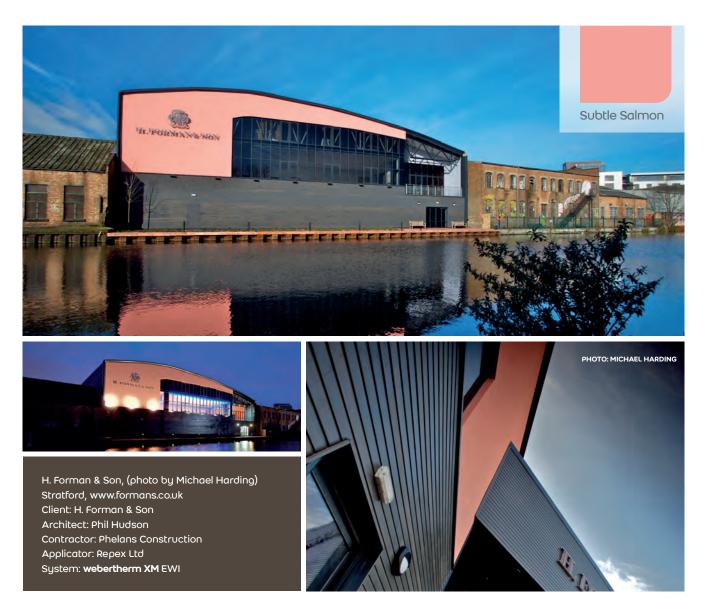

H. Forman & Son are 4th generation family owned salmon smokers. Their eye-catching headquarters was designed by award-winning architect, Phil Hudson, in the shape of a 'darne' of salmon, with 'scales' tiling the roof. In line with their goal for sustainability, the new building has been built to the highest standards to keep their carbon footprint low including the use of **webertherm XM** EWI system.

Finished in a Subtle Salmon, the building integrates high levels of design, performance and sustainability.